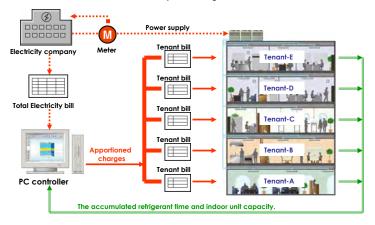

Each tenant bill can be made by calculating function of PC controller

www.WINconnect.com.au

Doc. No. M-00-FM-014 Vers. 1.1